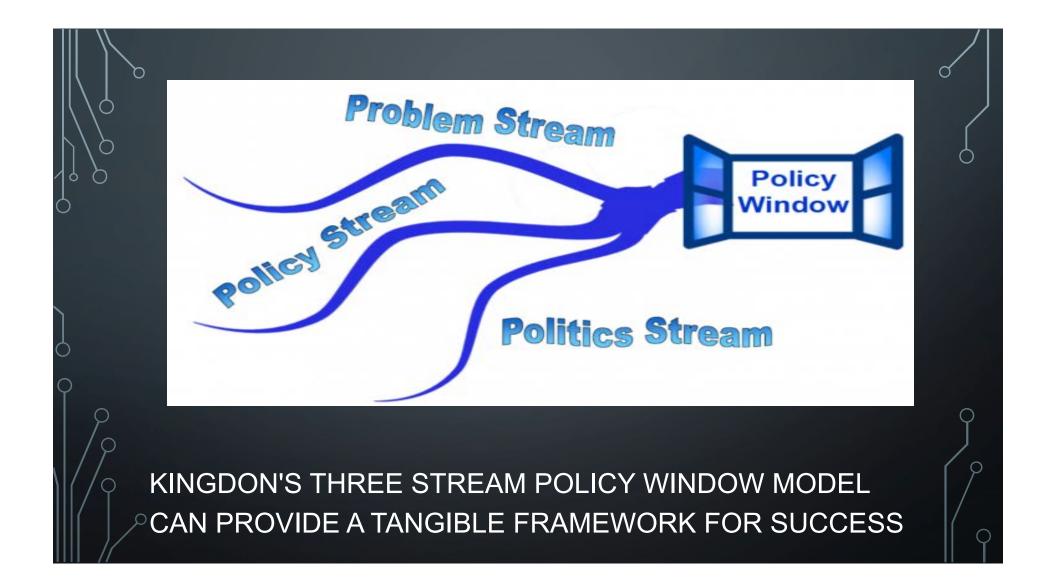

# THE PROBLEM STREAM

# THE POLICY STREAM

- •Current outreach policies (PCMH and MLP)
- •Organizational policies,
- State/local, Federal policies,
- Impact of the Affordable Care Act (ACA in flux) on policy formation

#### THE POLITICAL STREAM

- CASE STUDY IDENTIFY PARTNERSHIPS (COLLABORATIVE PARTNERSHIPS, AGREEMENTS AND IMPACT OF SCOPE OF PRACTICE LAWS)
- IDENTIFY ALLIANCES (APPLICATION OF FUNDING)
- IDENTIFY PERSONNEL (OUTREACH VOLUNTEERS)
- CONDUCT <u>SWOT ANALYSIS</u> (A STRATEGIC PLANNING TOOL USED BY AN ORGANIZATION TO IDENTIFY INTERNAL STRENGTHS, WEAKNESSES AND EXTERNAL OPPORTUNITIES AND THREATS).