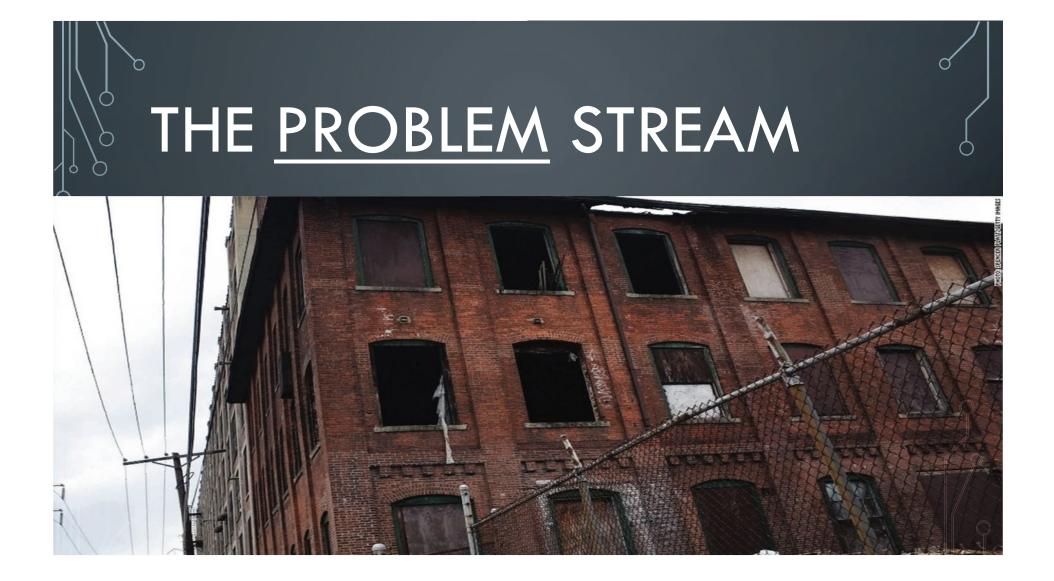

# THE PROBLEM STREAM

### QUICK STATISTICS RELATED TO THE PROBLEM STREAM

- MOST DENSELY POPULATED CITY IN AREA (144,900 as of 2019)
- ONLY TWO HOSPITALS WHICH ADMIT ALMOST 40,000 PATIENTS PER YEAR
- A CURRENT CRIME INDEX RANKS THE CITY AT 15 OUT OF 100 (with 100 as safest)
- FBI RANKED 5<sup>TH</sup> AS MOST DANGEROUS CITY IN NORTHEAST
- TOP 10 STATE FOR ILLICIT DRUG DEPENDENCY 18-22: HEROIN TOP CHOICE